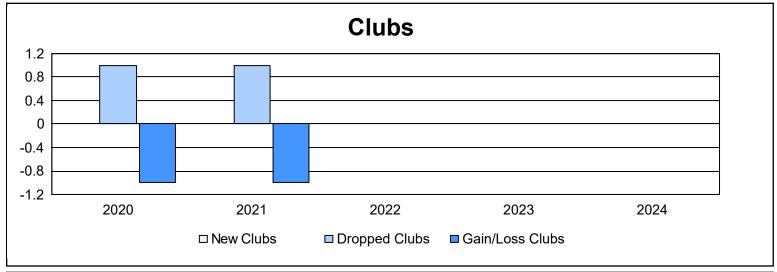

District 38 O As of June 2024 Cumulative

| Year      | New<br>Clubs | Dropped<br>Clubs | Gain/<br>Loss<br>Clubs | New<br>Members | Charter<br>Members | Reinstate<br>Members | Transfer<br>Members | Total<br>Member<br>Added | Total<br>Members<br>Dropped | Gain/<br>Loss<br>Members |
|-----------|--------------|------------------|------------------------|----------------|--------------------|----------------------|---------------------|--------------------------|-----------------------------|--------------------------|
| 2019-2020 | 0            | 1                | -1                     | 39             | 0                  | 7                    | 0                   | 46                       | 104                         | -58                      |
| 2020-2021 | 0            | 1                | -1                     | 58             | 0                  | 1                    | 2                   | 61                       | 74                          | -13                      |
| 2021-2022 | 0            | 0                | 0                      | 48             | 0                  | 1                    | 2                   | 51                       | 71                          | -20                      |
| 2022-2023 | 0            | 0                | 0                      | 45             | 0                  | 2                    | 2                   | 49                       | 65                          | -16                      |
| 2023-2024 | 0            | 0                | 0                      | 26             | 0                  | 0                    | 1                   | 27                       | 64                          | -37                      |
| Average   | 0            | 0                | 0                      | 43             | 0                  | 2                    | 1                   | 47                       | 76                          | -29                      |