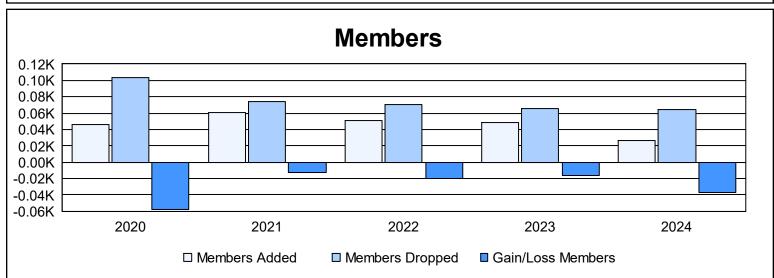

District 38 O As of June 2024 Cumulative

| Year      | New<br>Clubs | Dropped<br>Clubs | Gain/<br>Loss<br>Clubs | New<br>Members | Charter<br>Members | Reinstate<br>Members | Transfer<br>Members | Total<br>Member<br>Added | Total<br>Members<br>Dropped | Gain/<br>Loss<br>Members |
|-----------|--------------|------------------|------------------------|----------------|--------------------|----------------------|---------------------|--------------------------|-----------------------------|--------------------------|
| 2019-2020 | 0            | 1                | -1                     | 39             | 0                  | 7                    | 0                   | 46                       | 104                         | -58                      |
| 2020-2021 | 0            | 1                | -1                     | 58             | 0                  | 1                    | 2                   | 61                       | 74                          | -13                      |
| 2021-2022 | 0            | 0                | 0                      | 48             | 0                  | 1                    | 2                   | 51                       | 71                          | -20                      |
| 2022-2023 | 0            | 0                | 0                      | 45             | 0                  | 2                    | 2                   | 49                       | 65                          | -16                      |
| 2023-2024 | 0            | 0                | 0                      | 26             | 0                  | 0                    | 1                   | 27                       | 64                          | -37                      |
| Average   | 0            | 0                | 0                      | 43             | 0                  | 2                    | 1                   | 47                       | 76                          | -29                      |